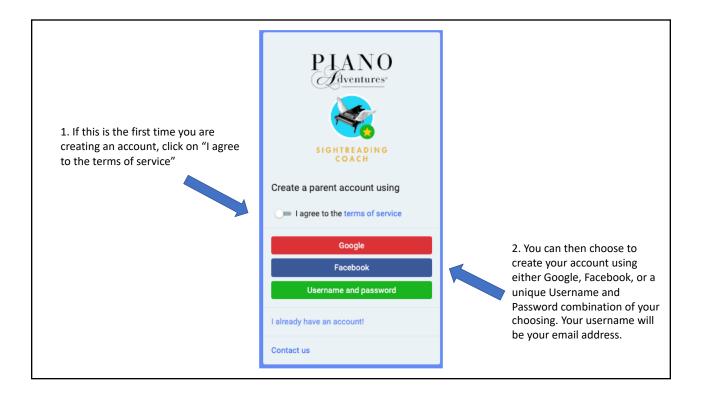

| 3. If you choose Username and<br>Password you will be taken to the<br>screen to the right. Here you will<br>enter your personal details and<br>then click "Create". Remember<br>that the email you enter here will<br>become your username. You will<br>enter details about your child in<br>the next step. Passwords are case<br>sensitive and must be at least 8<br>characters in length. | Prent Parent First Name   Parent First Name   Parent Einst Name | If you choose Google or<br>Facebook on the previous screen,<br>the system will skip this step and<br>take you straight to Step 4 (on<br>the next page) |
|---------------------------------------------------------------------------------------------------------------------------------------------------------------------------------------------------------------------------------------------------------------------------------------------------------------------------------------------------------------------------------------------|-----------------------------------------------------------------------------------------------------------------------------------------------------------------------------------------------------------------------------------------------------------------------------------------------------------------------------------------------------------------------------|--------------------------------------------------------------------------------------------------------------------------------------------------------|
|---------------------------------------------------------------------------------------------------------------------------------------------------------------------------------------------------------------------------------------------------------------------------------------------------------------------------------------------------------------------------------------------|-----------------------------------------------------------------------------------------------------------------------------------------------------------------------------------------------------------------------------------------------------------------------------------------------------------------------------------------------------------------------------|--------------------------------------------------------------------------------------------------------------------------------------------------------|