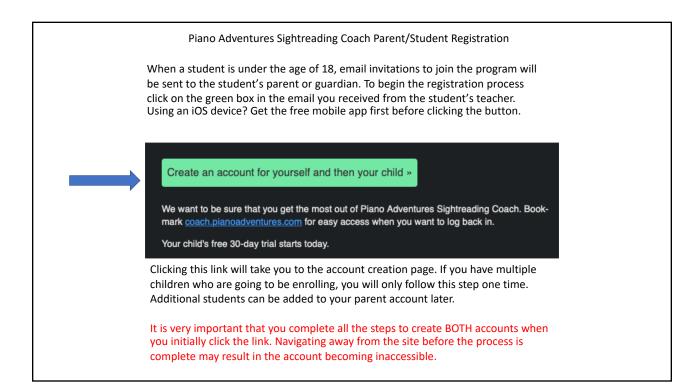

| 3. If you choose Username and<br>Password you will be taken to the<br>screen to the right. Here you will<br>enter your personal details and<br>then click "Create". Remember<br>that the email you enter here will<br>become your username. You will<br>enter details about your child in<br>the next step. Passwords are case<br>sensitive and must be at least 8<br>characters in length. | Prent Parent First Name   Parent First Name   Parent Einst Name | If you choose Google or<br>Facebook on the previous screen,<br>the system will skip this step and<br>take you straight to Step 4 (on<br>the next page) |
|---------------------------------------------------------------------------------------------------------------------------------------------------------------------------------------------------------------------------------------------------------------------------------------------------------------------------------------------------------------------------------------------|-----------------------------------------------------------------------------------------------------------------------------------------------------------------------------------------------------------------------------------------------------------------------------------------------------------------------------------------------------------------------------|--------------------------------------------------------------------------------------------------------------------------------------------------------|
|---------------------------------------------------------------------------------------------------------------------------------------------------------------------------------------------------------------------------------------------------------------------------------------------------------------------------------------------------------------------------------------------|-----------------------------------------------------------------------------------------------------------------------------------------------------------------------------------------------------------------------------------------------------------------------------------------------------------------------------------------------------------------------------|--------------------------------------------------------------------------------------------------------------------------------------------------------|

Back

| 4. Your 30 day free trial begins<br>when the email invitation is<br>sent by the teacher. There is<br>no need to enter any payment                    | All Levels<br>Full access to all exercises.<br>\$2 / month                                   |
|------------------------------------------------------------------------------------------------------------------------------------------------------|----------------------------------------------------------------------------------------------|
| information until the trial is<br>up. Click "Continue Trial<br>Period" to move to the next<br>step and create your child's<br>username and password. | Subscribe<br>Note: Your credit card will not be charged<br>until the trial period has ended! |
|                                                                                                                                                      | OR                                                                                           |
| <b>N</b>                                                                                                                                             | You have 30 trial days remaining                                                             |
|                                                                                                                                                      | Continue Trial Period                                                                        |
|                                                                                                                                                      |                                                                                              |